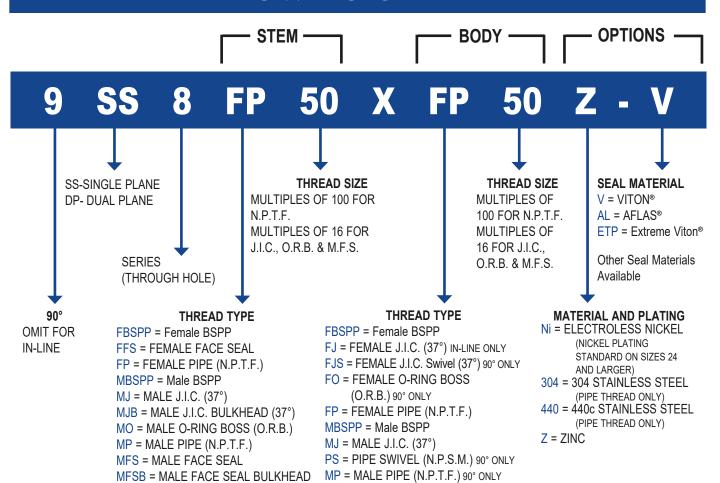

## **HOW TO ORDER**

## REBUILDING KITS ARE AVAILABLE FOR ALL SWIVELS. SEE PAGE 75.

WHEN ORDERING PLEASE SPECIFY PRESSURE, TYPE OF MEDIA, OR INDUSTRIAL OXYGEN USE. SUPER SWIVELS® ARE NOT RECOMMENDED FOR BREATHING AIR/OXYGEN, OR STEAM. ALL SWIVELS HAVE 4 TO 1 PROOF PRESSURE, EXCEPT 10,000 P.S.I. 3 TO 1 PROOF PRESSURE SUPER SWIVELS® MAY ALSO BE ORDERED BY ITEM NUMBER. SEE PAGES 62-72.

## **CAUTION:**

ALL SUPER SWIVELS MUST HAVE A FLEXIBLE CONNECTOR AT ONE END. WARRANTY IS VOID WITHOUT A FLEXIBLE CONNECTOR ON ONE END.

ANY SERIES STEM WILL FIT WITH THE SAME SERIES BODY. THEREFORE THERE ARE MANY COMBINATIONS THAT DO NOT APPEAR IN THIS CATALOG.